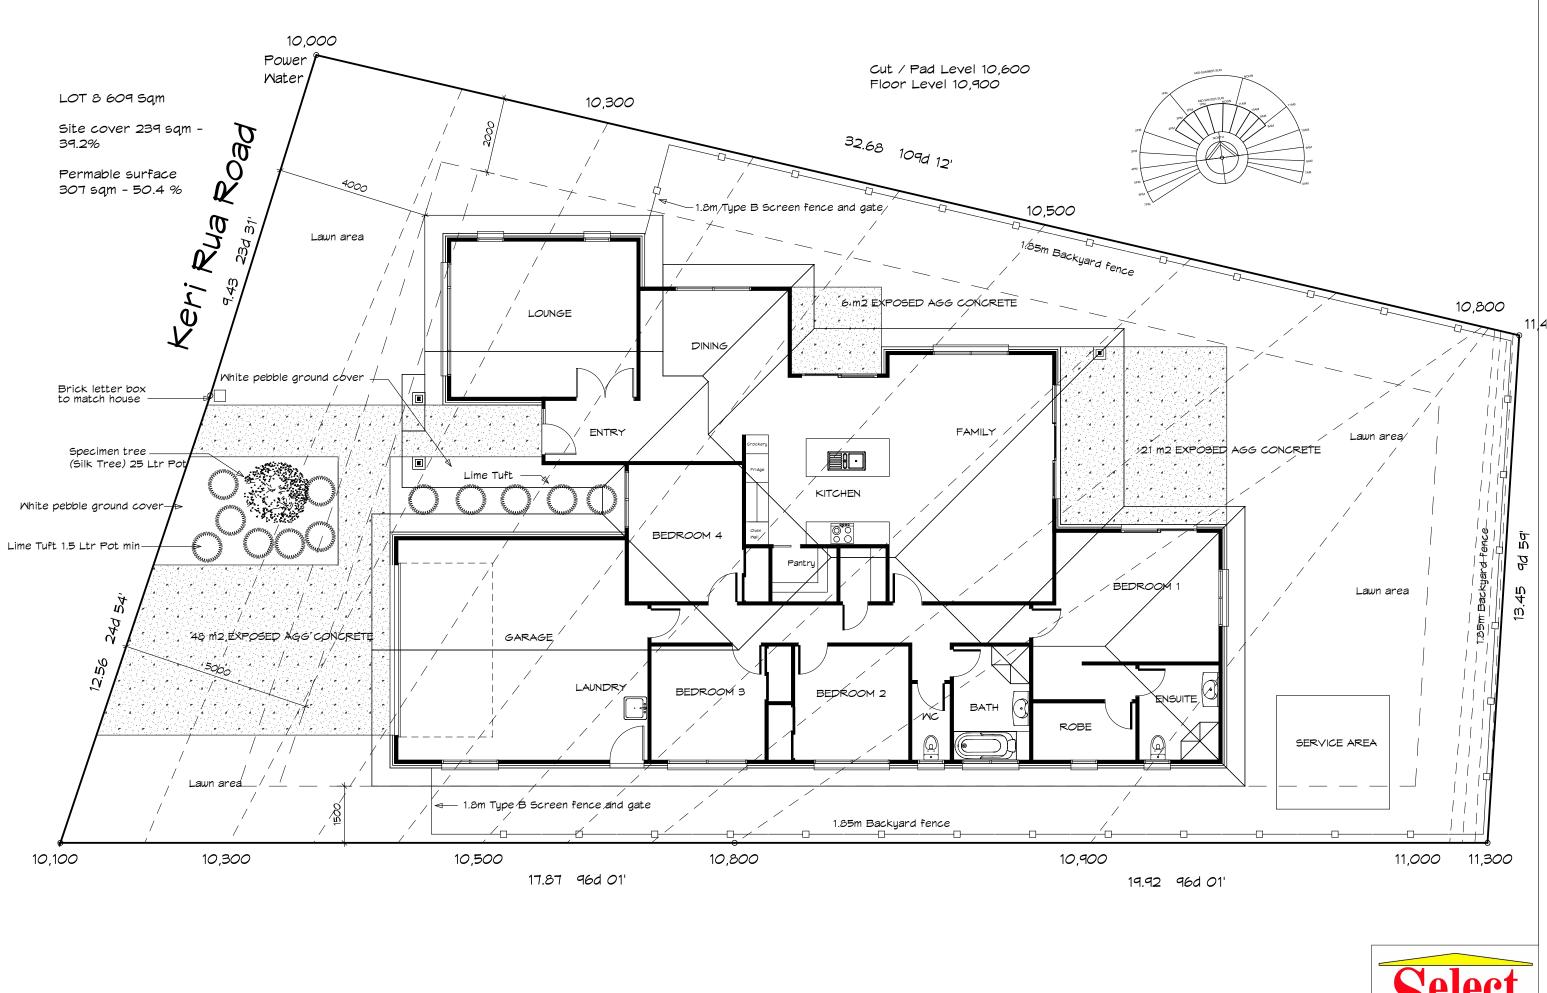

CONTRACTOR TO CHECK AND VERIFY ALL LEVELS AND DIMENSIONS ON SITE PRIOR TO COMMENCING WORK, DO NOT SCALE OFF DRAWNINGS, ALL WORK TO BE DRAWNINGS TO BE READ IN CONJUNCTION WITH SPECIFICATION. CARRIED OUT IN ACCORDANCE WITH N25 3604, NZ BUILDING CODE AND LOCAL COUNCIL BYLAMS

SHEET TITLE: BP112962

PROJECT:

LOt 8 Keri Rua Road Kotare Park Cambridge

JOB NO: 24/11/2023 SHEET NO: PAPER SIZE: DRAWN: SCALE: AS SHOWN

PH 07 850 5049

FLOOR PLAN

CONTRACTOR TO CHECK AND VERIFY ALL LEVELS AND DIMENSIONS ON SITE PRIOR TO COMMENCING MORK, DO NOT SCALE OFF DRAVINGS, ALL WORK TO BE DRAVINGS TO BE READ IN COUNTOIN WITH SPECIFICATION. CARRIED OUT IN ACCORDANCE WITH NZS 3604, NZ BUILDING CODE AND LOCAL COUNCIL BYLAVS.