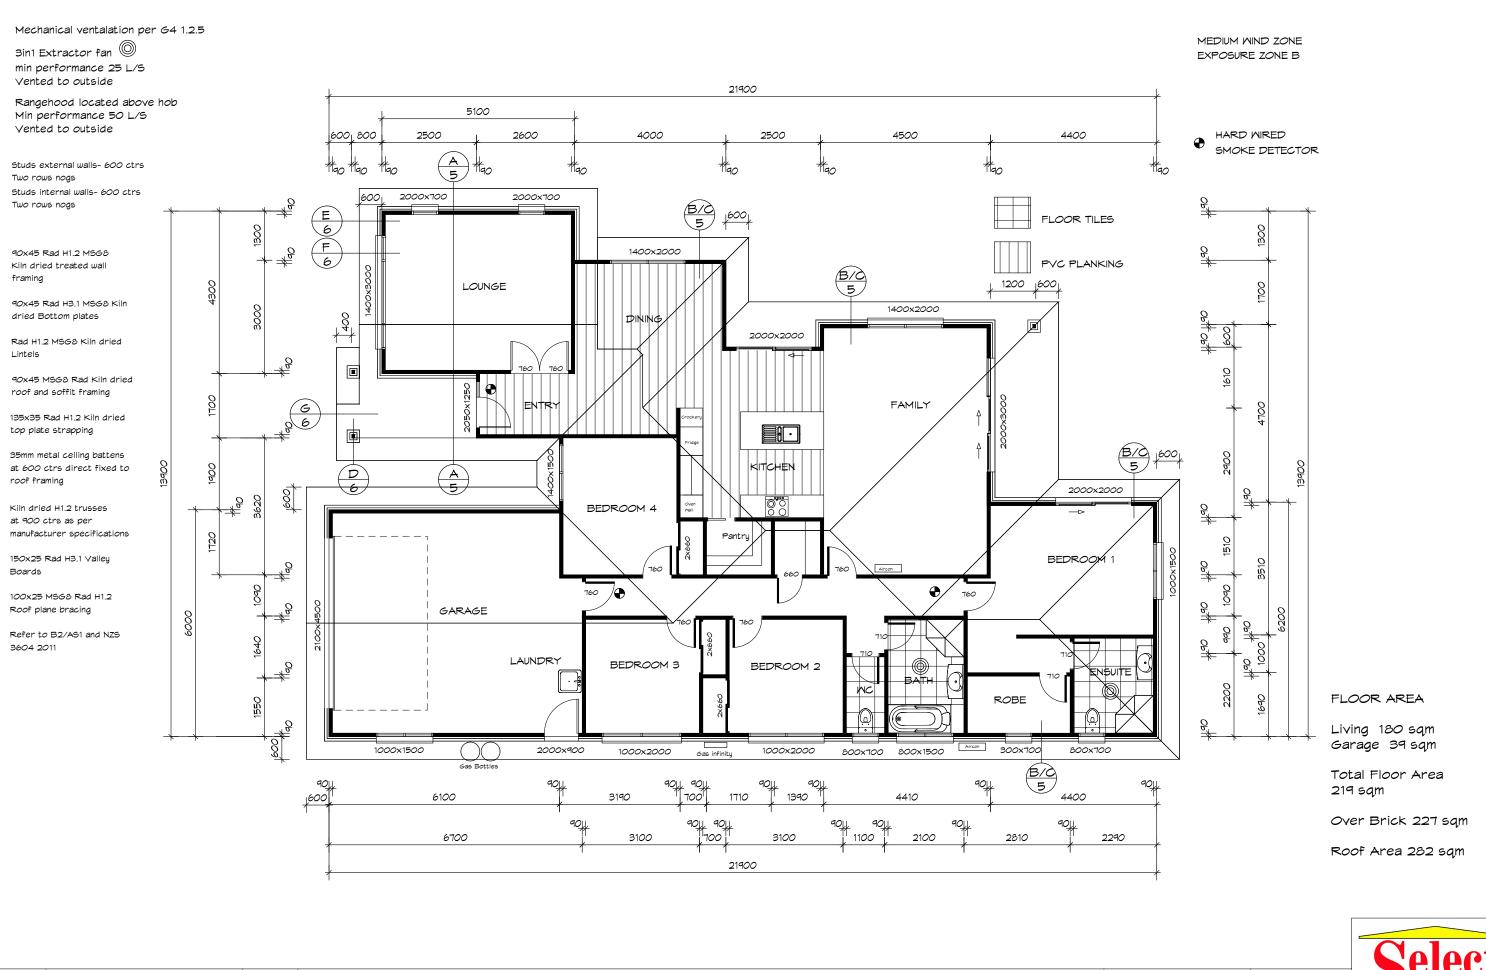

CONTRACTOR TO CHECK AND VERIFY ALL LEVELS AND DIMENSIONS ON SITE PRIOR TO COMMENCING WORK, DO NOT SCALE OFF DRAWNINGS, ALL WORK TO BE DRAWNINGS TO BE READ IN CONJUNCTION WITH SPECIFICATION. CARRIED OUT IN ACCORDANCE WITH N25 3604, NZ BUILDING CODE AND LOCAL COUNCIL BYLAMS

SHEET TITLE: BP112962

PROJECT:

LOt 8 Keri Rua Road Kotare Park Cambridge

JOB NO: 24/11/2023 SHEET NO: PAPER SIZE: DRAWN: SCALE: AS SHOWN

PH 07 850 5049

FLOOR PLAN

CONTRACTOR TO CHECK AND VERIFY ALL LEVELS AND DIMENSIONS ON SITE PRIOR TO COMMENCING MORK, DO NOT SCALE OFF DRAVINGS, ALL WORK TO BE DRAVINGS TO BE READ IN COUNTOIN WITH SPECIFICATION. CARRIED OUT IN ACCORDANCE WITH NZS 3604, NZ BUILDING CODE AND LOCAL COUNCIL BYLAVS.